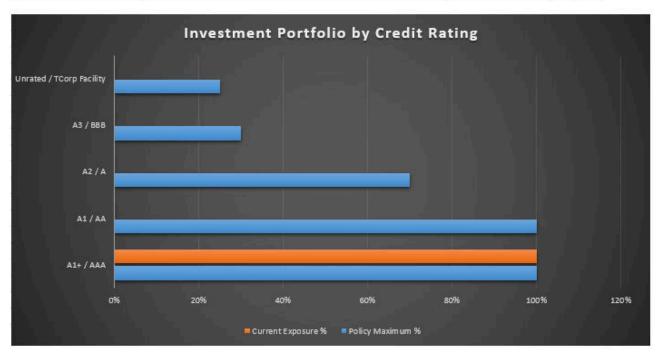

# b) Investment Exposure by Credit Rating Type

| S&P Rating (or equivalent) | Policy Maximum % | Current Exposure % | Current Investment \$ |
|----------------------------|------------------|--------------------|-----------------------|
| A1+ / AAA                  | 100%             | 100.00%            | 18,662,331            |
| A1/AA                      | 100%             | 0.00%              | B- :                  |
| A2/A                       | 70%              | 0.00%              | <u></u>               |
| A3 / BBB                   | 30%              | 0.00%              |                       |
| Unrated / TCorp Facility   | 25%              | 0.00%              | -                     |
| Total Cash                 | 1                |                    | 18,662,331            |

# c) Exposure to a Single Institution

| Institution | S&P Rating | Policy Maximum % | Current Exposure % | Current Investment \$ |
|-------------|------------|------------------|--------------------|-----------------------|
| NAB         | A1+ / AAA  | 100%             | 56.26%             | 10,500,000            |
| CBA         | A1+ / AAA  | 80%              | 43.74%             | 8,162,331             |
| Macquarie   | A1/A+      | 30%              | 0.00%              | -                     |
| TCorp       | unrated    | 25%              | 0.00%              | -                     |
| Total Cash  |            |                  | 100.00%            | 18,662,331            |