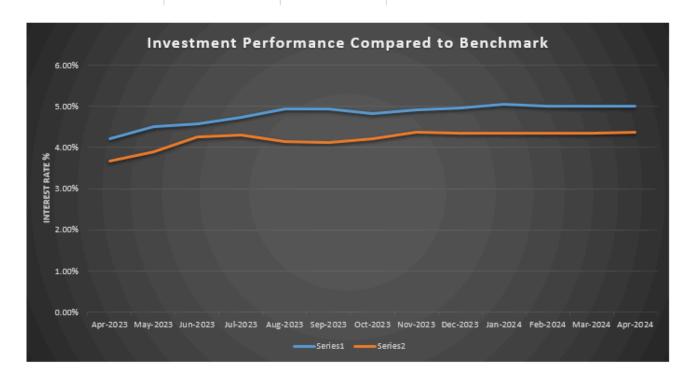

#### d) Investment Portfolio Performance

(Against RBA - Bank Accepted Bills/Negotiable Certificates of Deposit-3 months; monthly average)

|                  | Investment<br>Portfolio return<br>(%pa) | Benchmark: BBSW 90 day Bank<br>Bill Index (source RBA) |  |  |
|------------------|-----------------------------------------|--------------------------------------------------------|--|--|
| 1 month average  | 5.00%                                   | 4.37%                                                  |  |  |
| 3 month average  | 5.00%                                   | 4.35%                                                  |  |  |
| 6 month average  | 4.99%                                   | 4.36%                                                  |  |  |
| 12 month average | 4.87%                                   | 4.26%                                                  |  |  |