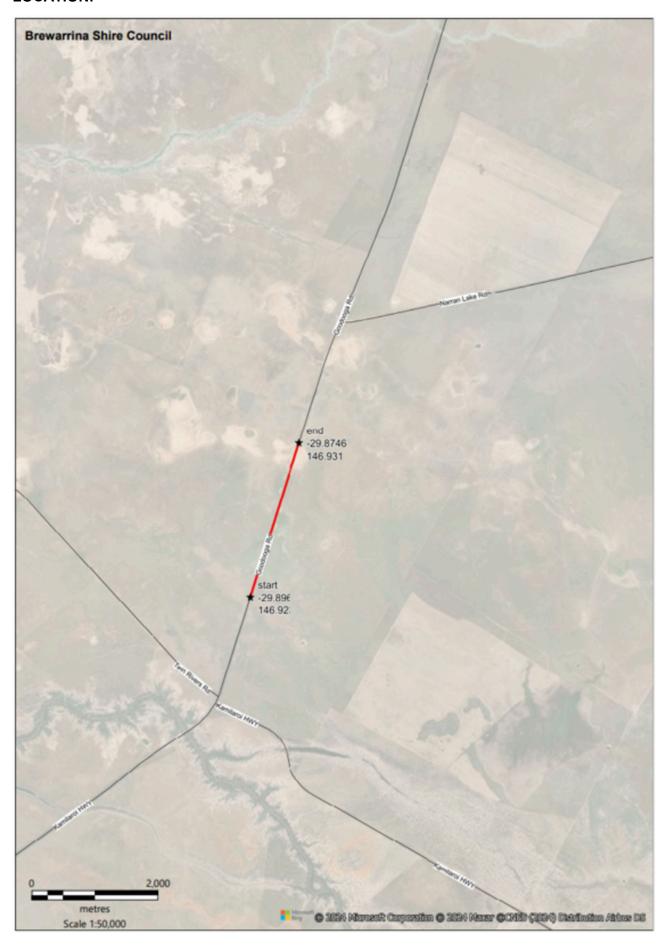

ersection towards Goodooga.
- Length of shoulder widening, 2.5km on northbound and southbound carriageways.
- During construction, lanes to be open to traffic at lower speed with all safety implementation in place
- Methodology, to box out (excavate) 1m of dirt / shoulder from edge of seal, compact with imported suitable material, stabilise and seal.
- New seal to extend onto the old carriageway, avoiding of tyre tracks, to maintain continuity and hide joints

## PROPOSED CROSS SECTION:



The proposed cross-section includes the following:

- 3.5 m traffic lane;
- 0.5 m Sealed Shoulder
- 1.5 m Unsealed Shoulder
- 8.0 m seal width;
- 10.0 m pavement formation;
- 60.0 m road reserve
- 3% Pavement cross-fall
- 6.0 m front batter 1V:6H
- 2.0m back batter 1V:2H

Item 8.4 Page 96

## LOCATION:



Item 8.4 Page 97

## **ESTIMATED COST OF WORKS:**

- Existing Road Width: 6m
- Proposed Road Width: 8m
- Shoulder widening on northbound and southbound carriageways 1m x 250mm deep
- Length of widening 2.5km
- Approximate Cost if carried out by Brewarrina Shire Council \$900K

## **ATTACHMENTS**

Nil

Item 8.4 Page 98

#### 8.5 ECONOMIC DEVELOPMENT MANAGER REPORT

DOC REF:

**REPORT BY:** Fran Carter, Economic Development Manager

**AUTHORISER:** David Kirby, General Manager

**DATE:** 16<sup>th</sup> May 2024

## **IP&R REFERENCE:**

Objective 1.1: Improve social well-being to offer a competitive lifestyle to attract and retain working families

#### **PURPOSE**

The purpose of this report is to inform Councillors of the progression of the projects and programs.

#### CONTENT

## **Coll