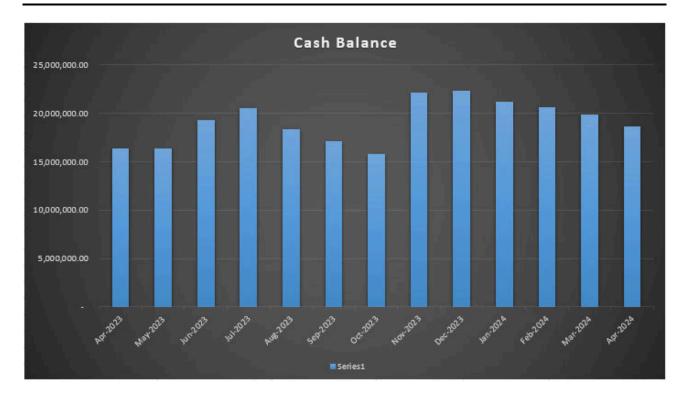

| Bank Reconciliation for 30 April 2024 |              |  |  |  |
|---------------------------------------|--------------|--|--|--|
| Cash book                             |              |  |  |  |
| Opening Cashbook balance              | 2,440.55     |  |  |  |
| Add: Receipts                         | 1,323,632.92 |  |  |  |
| Add: Recalled investments             | 1,327,339.00 |  |  |  |
| Less: Payments                        | 1,518,501.57 |  |  |  |
| Less: Investments                     | -            |  |  |  |
| Current Cashbook Balance              | 1,134,910.90 |  |  |  |
|                                       |              |  |  |  |
| Council Operating Account             |              |  |  |  |
| Opening Statement Balance             | 2,440.52     |  |  |  |
| Add: Receipts                         | 1,297,327.88 |  |  |  |
| Add: Recalled investment              | 1,327,339.00 |  |  |  |
| Less: Payments                        | 1,494,776.08 |  |  |  |
| Less: Investments                     | -            |  |  |  |
| Current Statement Balance             | 1,132,331.32 |  |  |  |
| Add: Unpresented Receipts             | 2,579.58     |  |  |  |
| Less: Unpresented Payments            |              |  |  |  |
| Reconciliation Balance                | 1,134,910.90 |  |  |  |
| Difference                            |              |  |  |  |

# a) Council Investments as at 30 April 2024

|     | Cash Working A/C     | Amount        | Credit rating | Date Lodged | Maturity date | Term (Days) | Rate  |
|-----|----------------------|---------------|---------------|-------------|---------------|-------------|-------|
|     | CBA Operating A/C    | 1,132,331     | A1+ / AAA     | n/a         | n/a           | at call     | 0.25% |
|     | CBA BOS Account      | 530,000       | A1+ / AAA     | n/a         | n/a           | at call     | 4.35% |
|     |                      | 1,662,331     |               |             |               |             |       |
| Ref | Term Deposits < 12 N | <b>Nonths</b> |               |             |               |             |       |
| 71  | NAB                  | 1,500,000     | A1+ / AAA     | 20/03/24    | 8/05/2024     | 49          | 4.44% |
| 72  | NAB                  | 1,000,000     | A1+ / AAA     | 27/03/24    | 24/07/2024    | 119         | 5.05% |
| 75  | NAB                  | 1,500,000     | A1+ / AAA     | 10/04/24    | 9/10/2024     | 182         | 5.05% |
| 81  | NAB                  | 3,000,000     | A1+ / AAA     | 24/04/24    | 25/02/2025    | 307         | 5.05% |
| 82  | NAB                  | 1,000,000     | A1+ / AAA     | 17/04/24    | 16/10/2024    | 182         | 5.05% |
| 90  | NAB                  | 1,000,000     | A1+ / AAA     | 28/02/24    | 29/05/2024    | 91          | 5.05% |
| 91  | NAB                  | 1,500,000     | A1+ / AAA     | 21/02/24    | 21/08/2024    | 182         | 5.10% |
| 108 | CBA                  | 2,000,000     | A1+ / AAA     | 21/02/24    | 21/08/2024    | 182         | 4.92% |
| 115 | CBA                  | 1,000,000     | A1+ / AAA     | 05/03/24    | 5/06/2024     | 92          | 4.74% |
| 116 | CBA                  | 3,500,000     | A1+ / AAA     | 30/11/23    | 29/05/2024    | 181         | 5.19% |
|     |                      | 17,000,000    |               |             |               |             |       |
|     | Total Short Term     | 18,662,331    |               |             |               |             |       |

# b) Investment Exposure by Credit Rating Type

| S&P Rating (or equivalent) | Policy Maximum % | Current Exposure % | Current Investment \$ |
|----------------------------|------------------|--------------------|-----------------------|
| A1+ / AAA                  | 100%             | 100.00%            | 18,662,331            |
| A1/AA                      | 100%             | 0.00%              | B- :                  |
| A2/A                       | 70%              | 0.00%              | <u></u>               |
| A3 / BBB                   | 30%              | 0.00%              |                       |
| Unrated / TCorp Facility   | 25%              | 0.00%              | -                     |
| Total Cash                 | 1                |                    | 18,662,331            |