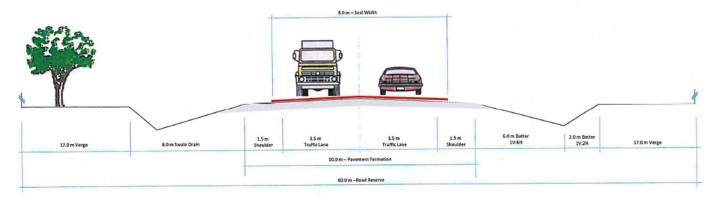

**PURPOSE**

The purpose of this report is to inform Council on recently acquired grant from State Government (Roads to Recovery) and proposal to perform works on Goodooga Road. This report is based on the 2023/2024 financial year.

## **CONTENT**

#### PROPOSAL:

- Widening 1.6km from Twin River Road intersection towards Goodooga.
- Length of shoulder widening, 2.5km on northbound and southbound carriageways.
- During construction, lanes to be open to traffic at lower speed with all safety implementation in place
- Methodology, to box out (excavate) 1m of dirt / shoulder from edge of seal, compact with imported suitable material, stabilise and seal.
- New seal to extend onto the old carriageway, avoiding of tyre tracks, to maintain continuity and hide joints

## PROPOSED CROSS SECTION:



The proposed cross-section includes the following:

- 3.5 m traffic lane;
- 0.5 m Sealed Shoulder
- 1.5 m Unsealed Shoulder
- 8.0 m seal width;
- 10.0 m pavement formation;
- 60.0 m road reserve
- 3% Pavement cross-fall
- 6.0 m front batter 1V:6H
- 2.0m back batter 1V:2H

Item 8.4 Page 96

## LOCATION:



Item 8.4 Page 97

## **ESTIMATED COST OF WORKS:**

- Existing Road Width: 6m
- Proposed Road Width: 8m
- Shoulder widening on northbound and southbound carriageways 1m x 250mm deep
- Length of widening 2.5km
- Approximate Cost if carried out by Brewarrina Shire Council \$900K

## **ATTACHMENTS**

Nil

Item 8.4 Page 98

#### 8.5 ECONOMIC DEVELOPMENT MANAGER REPORT

DOC REF:

**REPORT BY:** Fran Carter, Economic Development Manager

**AUTHORISER:** David Kirby, General Manager

**DATE:**